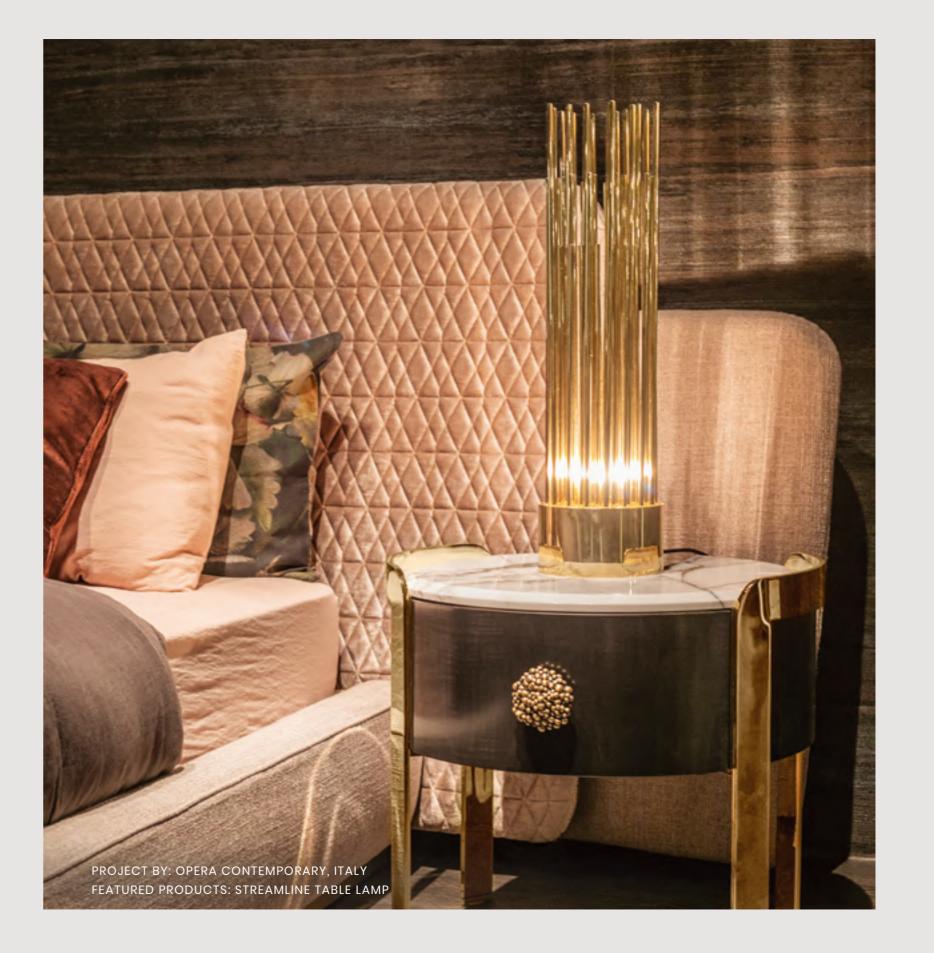

This **elegant table lamp** features a white lacquered structure with gold plated brass tubes.

Table Lamp

This recipe of rich materials and sleek lines inspired by art-deco architecture make the Streamline table lamp desirable.