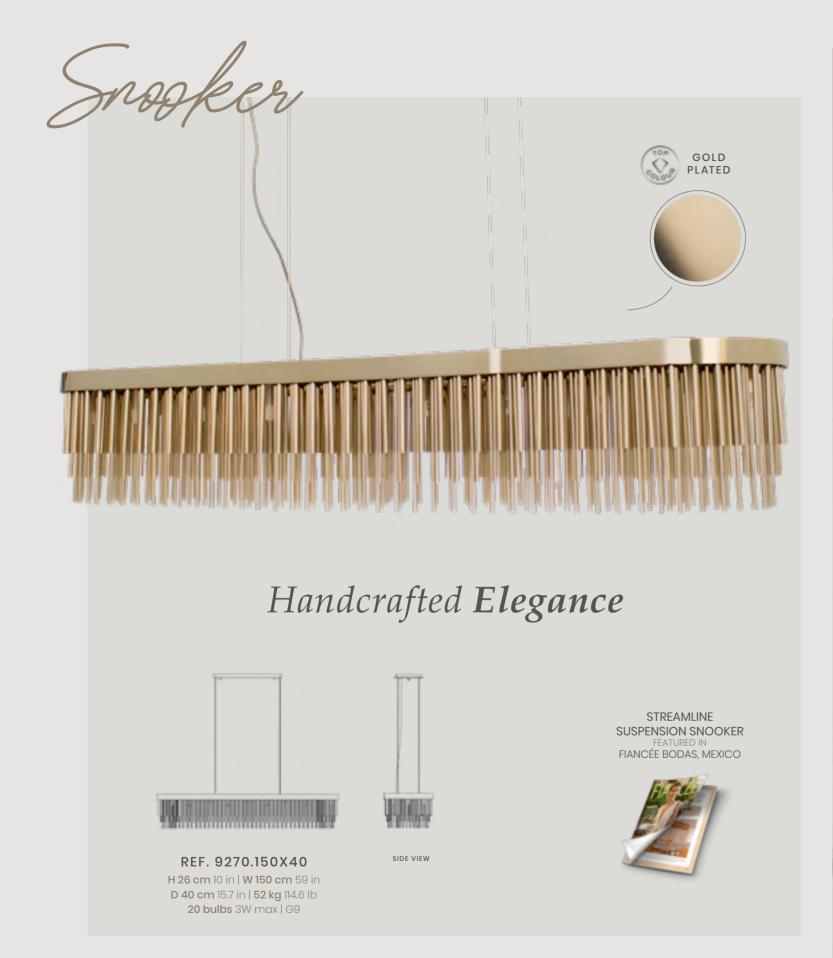

## Meet Streamline Collection

Streamline Collection was conceived to be distinctive and stand out for its design, becoming the perfect fit for curated interiors that combine a diversity of styles. Long gold-plated brass tubes give the design a whole exclusive and deluxe look, setting another level with its distinctive appearance. This recipe of rich materials and sleek lines inspired by art-deco architecture makes the Streamline collection desirable.