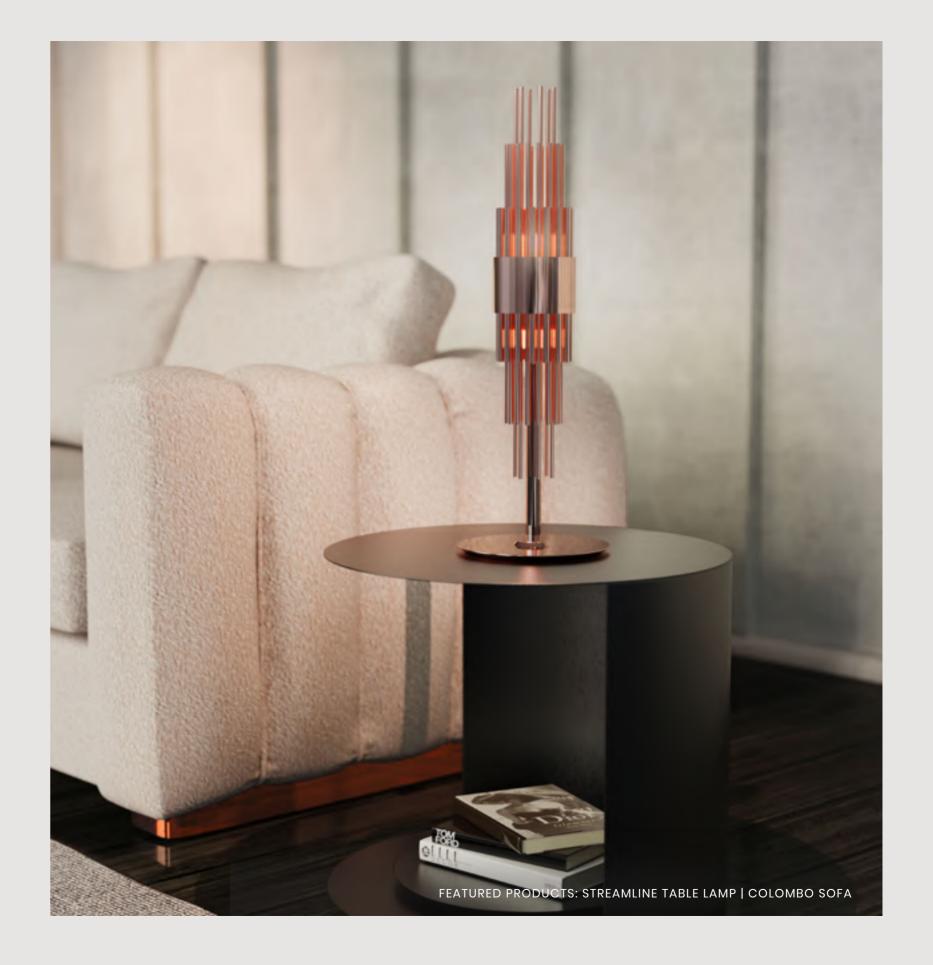

This **elegant table lamp** features a white lacquered structure with gold plated brass tubes.

Table Lamp

This recipe of rich materials and sleek lines inspired by art-deco architecture make the Streamline table lamp desirable.