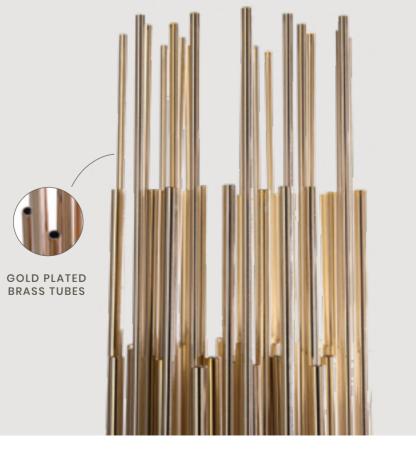

## Meet Streamline Collection

Streamline Collection was conceived to be distinctive and stand out for its design, becoming the perfect fit for curated interiors that combine a diversity of styles. Long gold-plated brass tubes give the design a whole exclusive and deluxe look, setting another level with its distinctive appearance. This recipe of rich materials and sleek lines inspired by art-deco architecture makes the Streamline collection desirable.