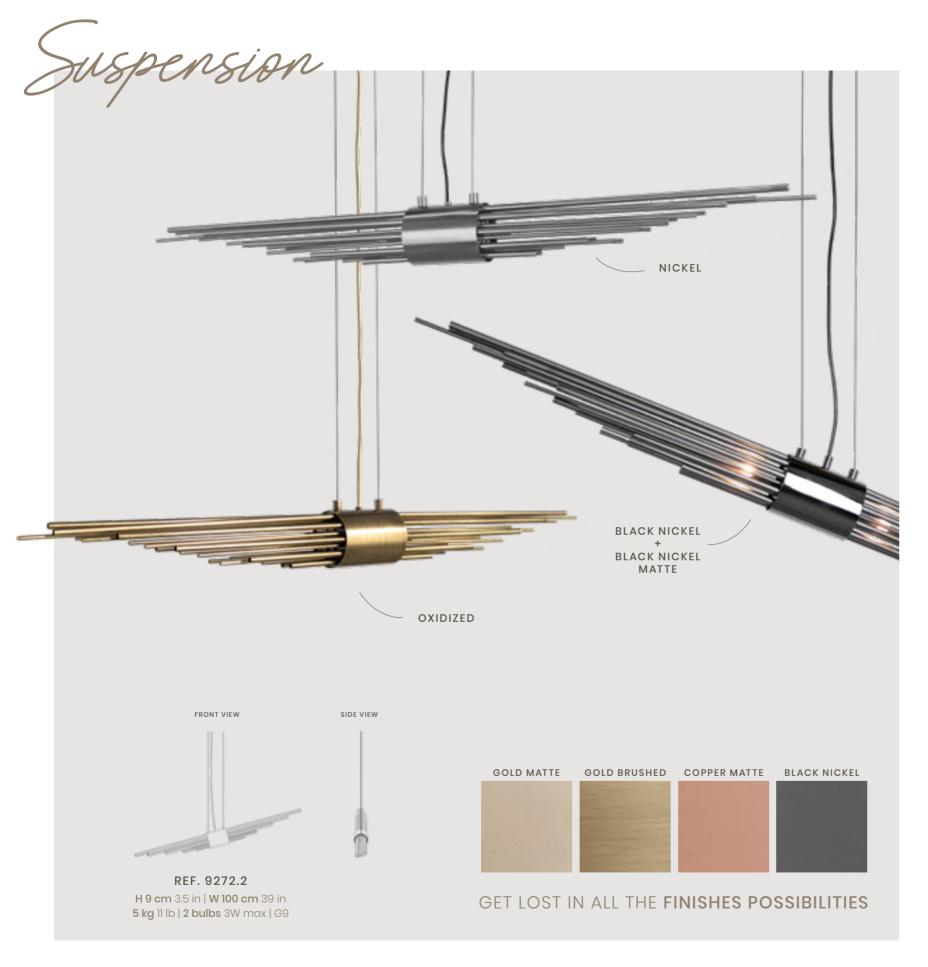

## Meet Streamline Collection

Streamline Collection was conceived to be distinctive and stand out for its design, becoming the perfect fit for curated interiors that combine a diversity of styles. Long gold-plated brass tubes give the design a whole exclusive and deluxe look, setting another level with its distinctive appearance. This recipe of rich materials and sleek lines inspired by art-deco architecture makes the Streamline collection desirable.