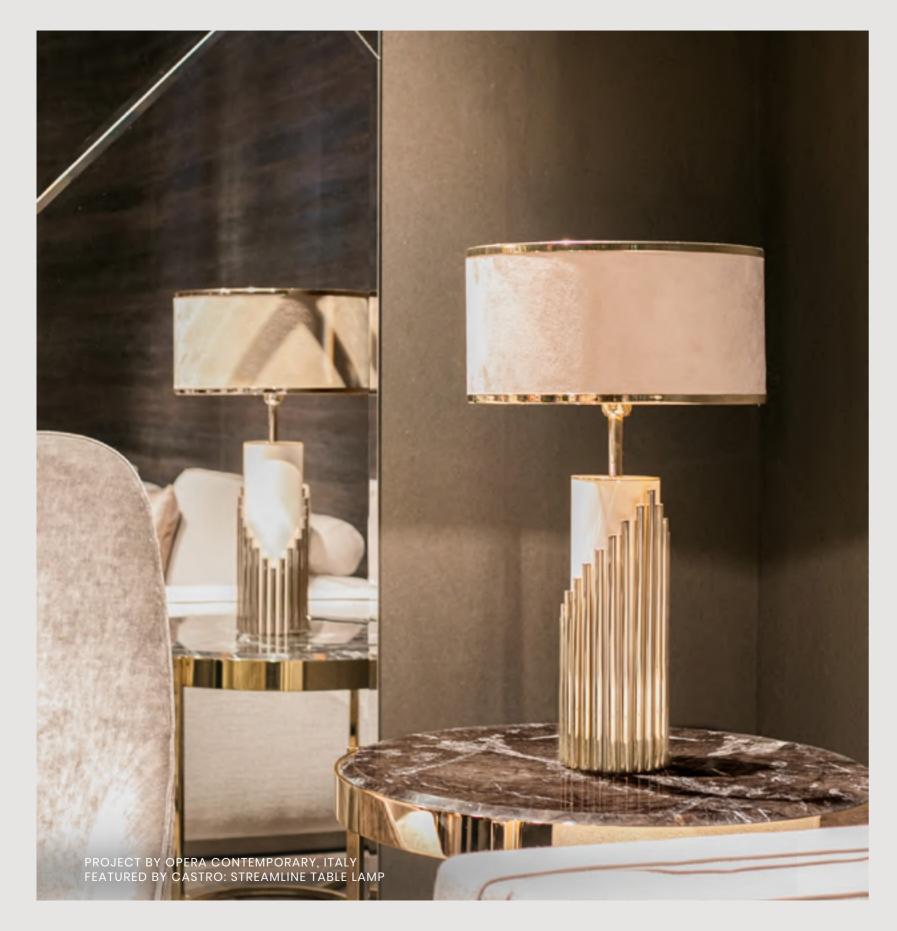

## Meet Streamline Collection

Streamline Collection was conceived to be distinctive and stand out for its design, becoming the perfect fit for curated interiors that combine a diversity of styles. Long gold-plated brass tubes give the design a whole exclusive and deluxe look, setting another level with its distinctive appearance. This recipe of rich materials and sleek lines inspired by art-deco architecture makes the Streamline collection desirable.

This **elegant table lamp** features a white lacquered structure with gold plated brass tubes.

Table Lamp

This recipe of rich materials and sleek lines inspired by art-deco architecture make the Streamline table lamp desirable.

REF. 9270.5 H 70 cm 27.5 in | dø 20 cm 7.8 in 8 kg 17 lb | 5 bulbs G9

M.+351 911 868 019 T +351 224 853 170

www.castrolighting.com press@castrolighting.com

M.+351 911 868 019 T +351 224 853 170

www.castrointeriors.com press@castrolighting.com