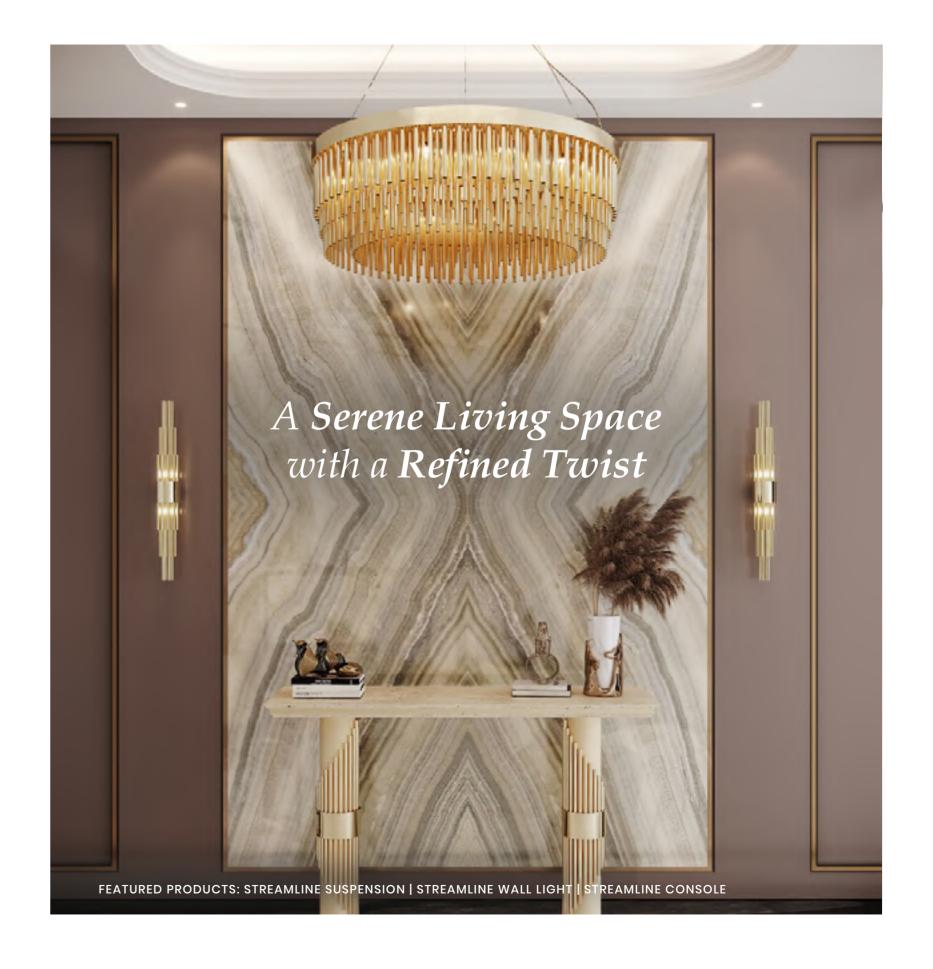

## Meet Streamline Collection

Streamline Collection was conceived to be distinctive and stand out for its design, becoming the perfect fit for curated interiors that combine a diversity of styles. Long gold-plated brass tubes give the design a whole exclusive and deluxe look, setting another level with its distinctive appearance. This recipe of rich materials and sleek lines inspired by art-deco architecture makes the Streamline collection desirable.