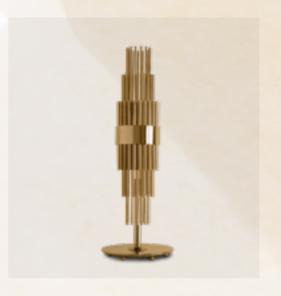

This **elegant table lamp** features a white lacquered structure with gold plated brass tubes.

Table Lamp

This recipe of rich materials and sleek lines inspired by art-deco architecture make the Streamline table lamp desirable.

REF. 9270.5 H 70 cm 27.5 in | dø 20 cm 7.8 in 8 kg 17 lb | 5 bulbs G9

M.+351 911 868 019 T +351 224 853 170

www.castrolighting.com press@castrolighting.com

M.+351 911 868 019 T +351 224 853 170

www.castrointeriors.com press@castrolighting.com