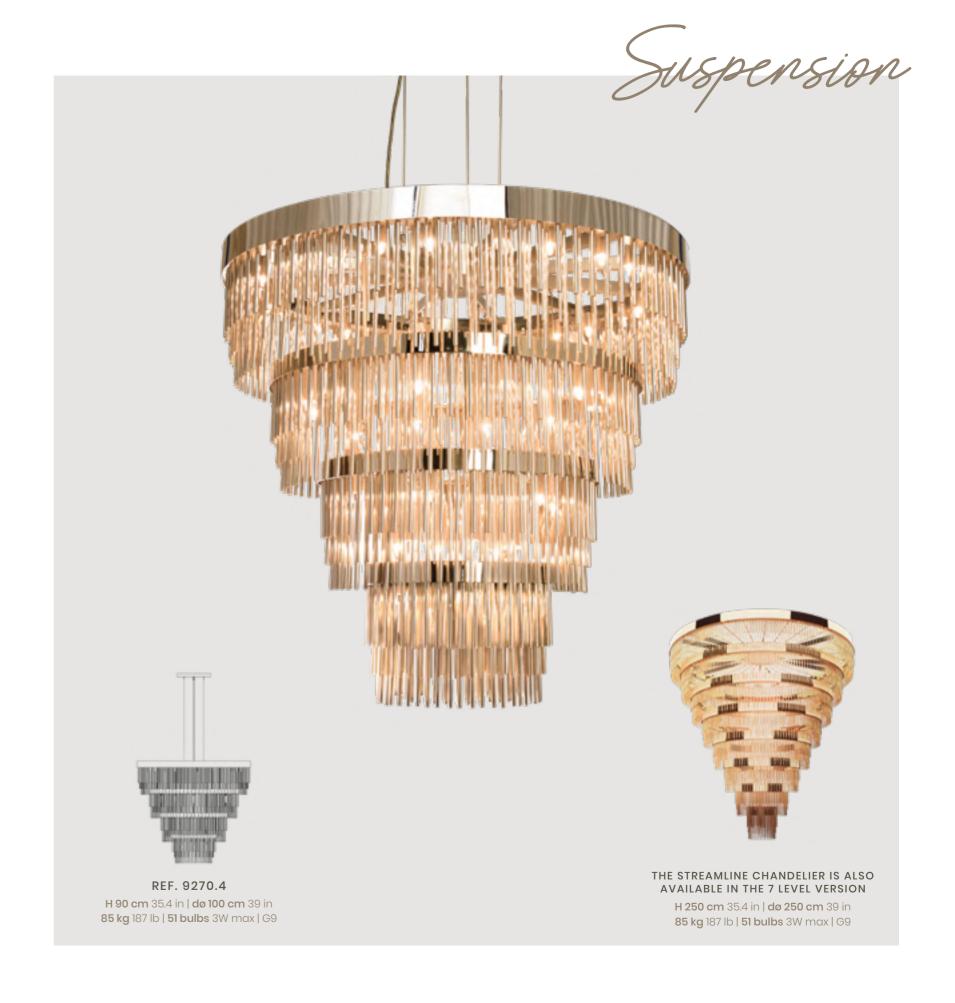

## Meet Streamline Collection

Streamline Collection was conceived to be distinctive and stand out for its design, becoming the perfect fit for curated interiors that combine a diversity of styles. Long gold-plated brass tubes give the design a whole exclusive and deluxe look, setting another level with its distinctive appearance. This recipe of rich materials and sleek lines inspired by art-deco architecture makes the Streamline collection desirable.