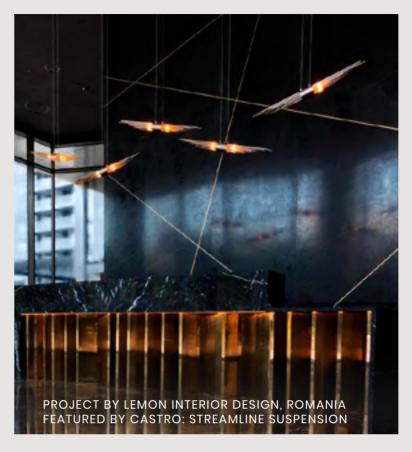

## Meet Streamline Collection

Streamline Collection was conceived to be distinctive and stand out for its design, becoming the perfect fit for curated interiors that combine a diversity of styles. Long gold-plated brass tubes give the design a whole exclusive and deluxe look, setting another level with its distinctive appearance. This recipe of rich materials and sleek lines inspired by art-deco architecture makes the Streamline collection desirable.