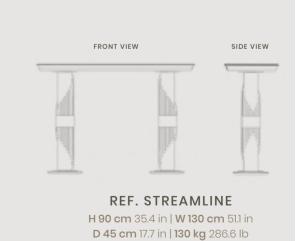

## Meet Streamline Collection

Streamline Collection was conceived to be distinctive and stand out for its design, becoming the perfect fit for curated interiors that combine a diversity of styles. Long gold-plated brass tubes give the design a whole exclusive and deluxe look, setting another level with its distinctive appearance. This recipe of rich materials and sleek lines inspired by art-deco architecture makes the Streamline collection desirable.