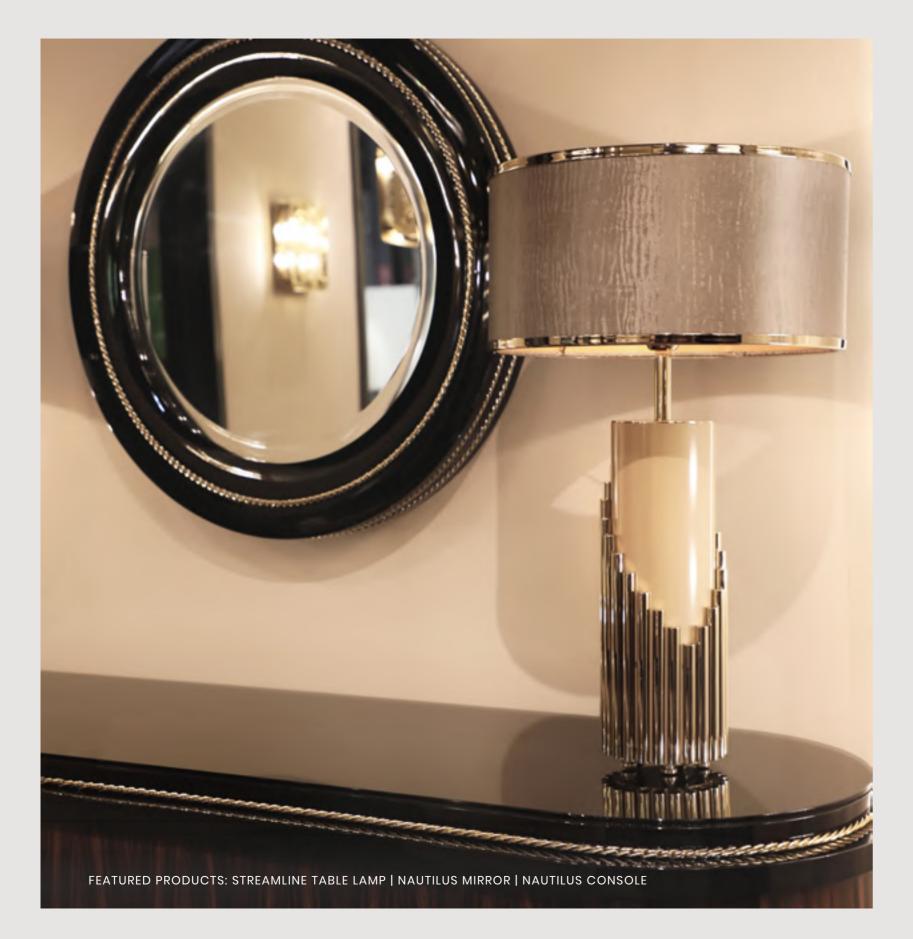

This **elegant table lamp** features a white lacquered structure with gold plated brass tubes.

Table Lamp

This recipe of rich materials and sleek lines inspired by art-deco architecture make the Streamline table lamp desirable.