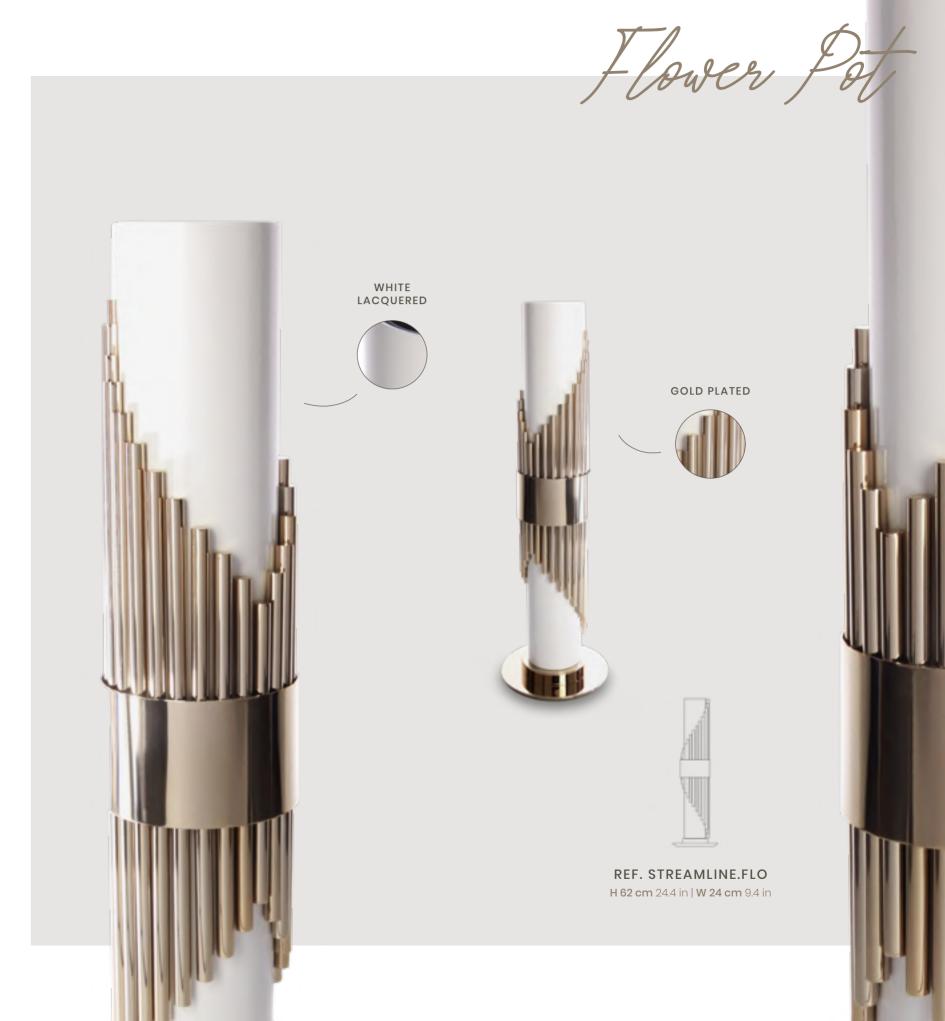

## Meet Streamline Collection

Streamline Collection was conceived to be distinctive and stand out for its design, becoming the perfect fit for curated interiors that combine a diversity of styles. Long gold-plated brass tubes give the design a whole exclusive and deluxe look, setting another level with its distinctive appearance. This recipe of rich materials and sleek lines inspired by art-deco architecture makes the Streamline collection desirable.