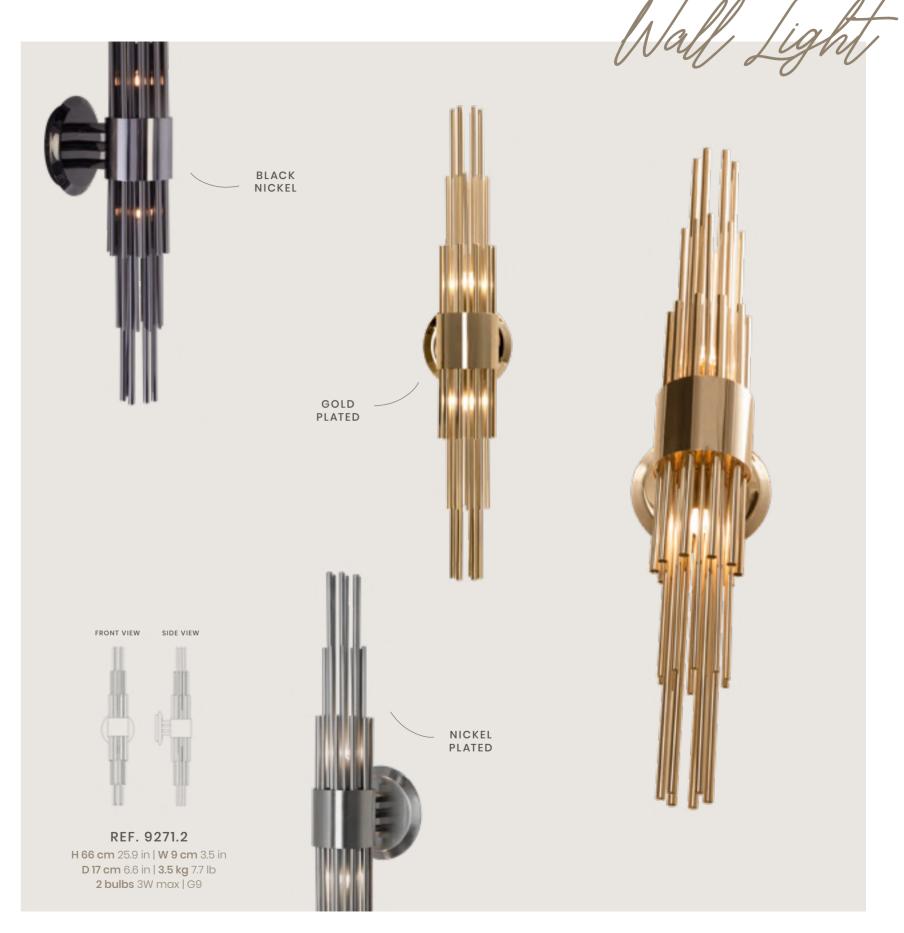

## Meet Streamline Collection

Streamline Collection was conceived to be distinctive and stand out for its design, becoming the perfect fit for curated interiors that combine a diversity of styles. Long gold-plated brass tubes give the design a whole exclusive and deluxe look, setting another level with its distinctive appearance. This recipe of rich materials and sleek lines inspired by art-deco architecture makes the Streamline collection desirable.