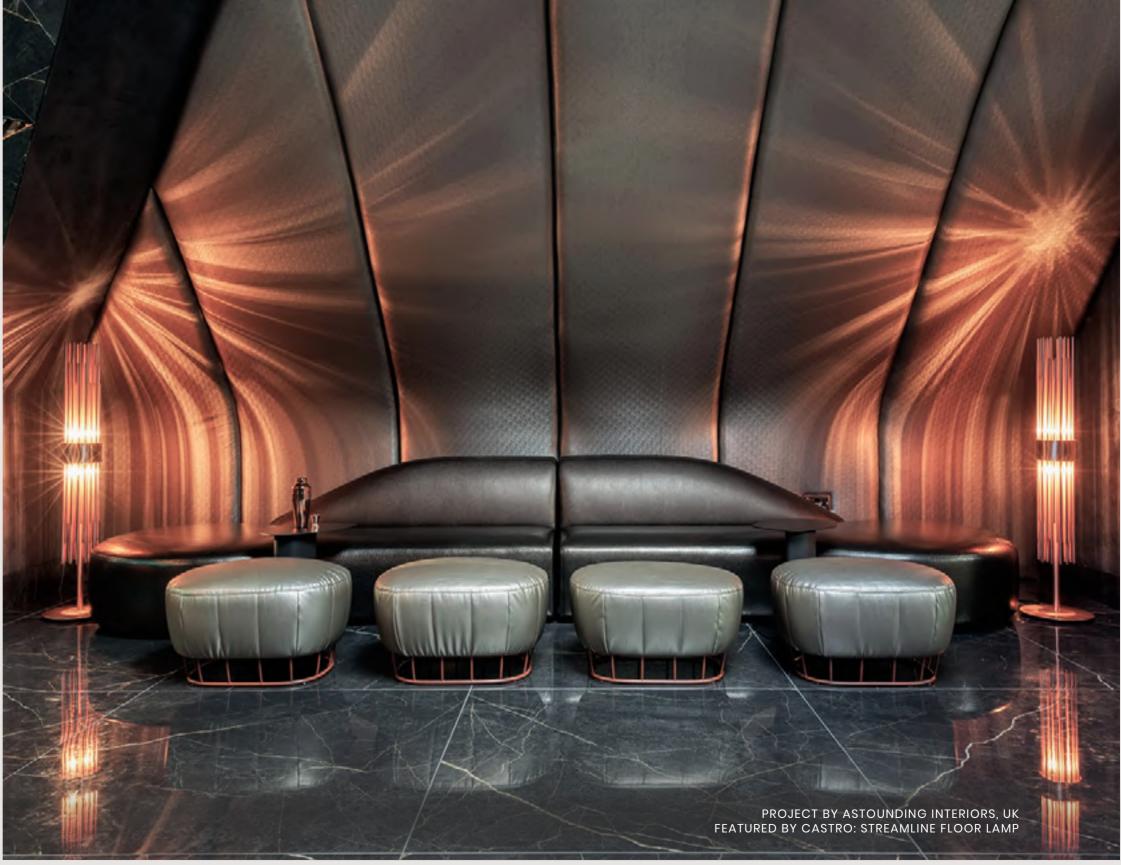

## Meet Streamline Collection

Streamline Collection was conceived to be distinctive and stand out for its design, becoming the perfect fit for curated interiors that combine a diversity of styles. Long gold-plated brass tubes give the design a whole exclusive and deluxe look, setting another level with its distinctive appearance. This recipe of rich materials and sleek lines inspired by art-deco architecture makes the Streamline collection desirable.