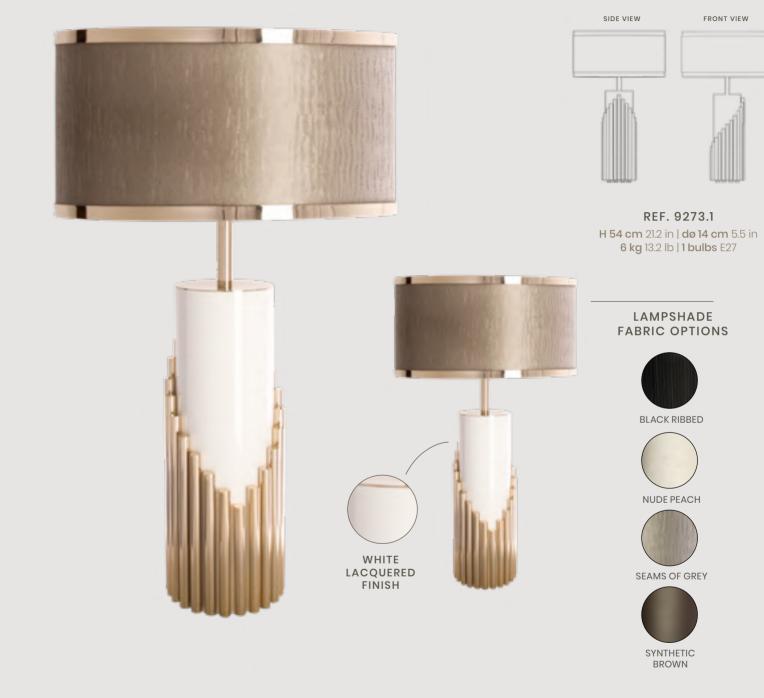

This **elegant table lamp** features a white lacquered structure with gold plated brass tubes.

Table Lamp

This recipe of rich materials and sleek lines inspired by art-deco architecture make the Streamline table lamp desirable.

REF. 9270.5 H 70 cm 27.5 in | dø 20 cm 7.8 in 8 kg 17 lb | 5 bulbs G9

M.+351 911 868 019 T +351 224 853 170

www.castrolighting.com press@castrolighting.com

M.+351 911 868 019 T +351 224 853 170

www.castrointeriors.com press@castrolighting.com