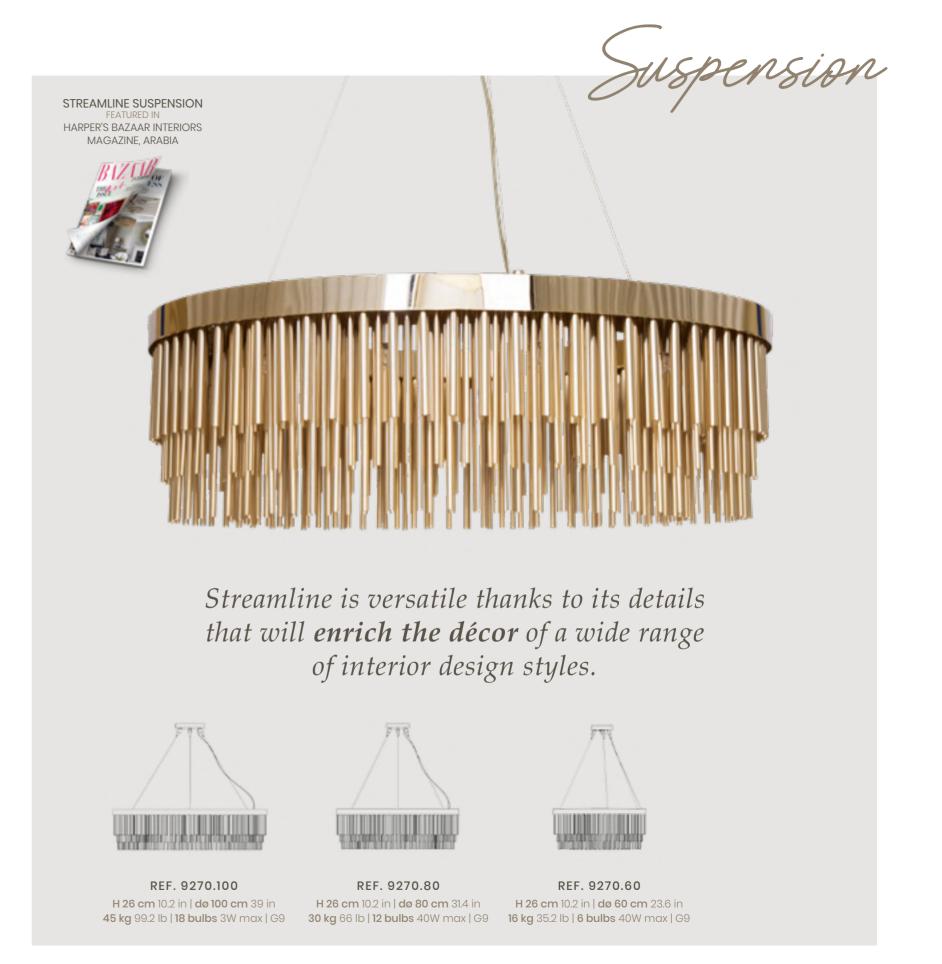

## Meet Streamline Collection

Streamline Collection was conceived to be distinctive and stand out for its design, becoming the perfect fit for curated interiors that combine a diversity of styles. Long gold-plated brass tubes give the design a whole exclusive and deluxe look, setting another level with its distinctive appearance. This recipe of rich materials and sleek lines inspired by art-deco architecture makes the Streamline collection desirable.

REF. 9270.5 H 70 cm 27.5 in | dø 20 cm 7.8 in 8 kg 17 lb | 5 bulbs G9

M.+351 911 868 019 T +351 224 853 170

www.castrolighting.com press@castrolighting.com

M.+351 911 868 019 T +351 224 853 170

www.castrointeriors.com press@castrolighting.com