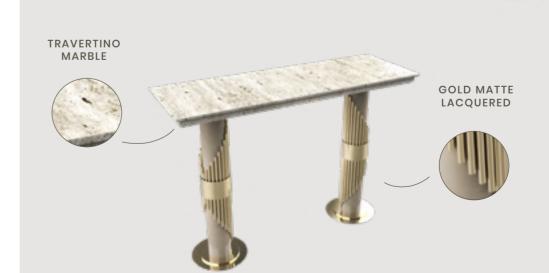

## Meet Streamline Collection

Streamline Collection was conceived to be distinctive and stand out for its design, becoming the perfect fit for curated interiors that combine a diversity of styles. Long gold-plated brass tubes give the design a whole exclusive and deluxe look, setting another level with its distinctive appearance. This recipe of rich materials and sleek lines inspired by art-deco architecture makes the Streamline collection desirable.