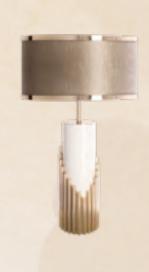

This **elegant table lamp** features a white lacquered structure with gold plated brass tubes.

Table Lamp

This recipe of rich materials and sleek lines inspired by art-deco architecture make the Streamline table lamp desirable.

REF. 9270.5 H 70 cm 27.5 in | dø 20 cm 7.8 in 8 kg 17 lb | 5 bulbs G9

M.+351 911 868 019 T +351 224 853 170

www.castrolighting.com press@castrolighting.com

M.+351 911 868 019 T +351 224 853 170

www.castrointeriors.com press@castrolighting.com