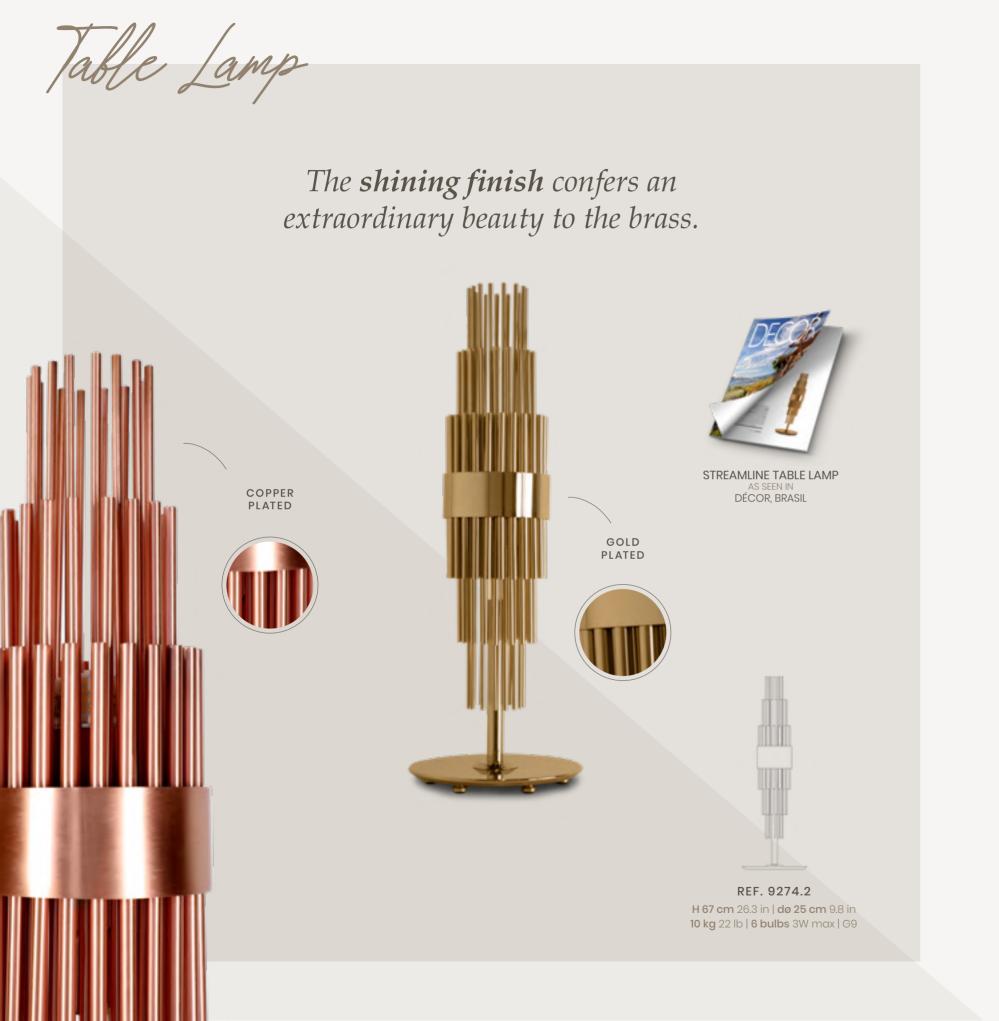

This **elegant table lamp** features a white lacquered structure with gold plated brass tubes.

Table Lamp

This recipe of rich materials and sleek lines inspired by art-deco architecture make the Streamline table lamp desirable.

REF. 9270.5 H 70 cm 27.5 in | dø 20 cm 7.8 in 8 kg 17 lb | 5 bulbs G9

M.+351 911 868 019 T +351 224 853 170

www.castrolighting.com press@castrolighting.com

M.+351 911 868 019 T +351 224 853 170

www.castrointeriors.com press@castrolighting.com