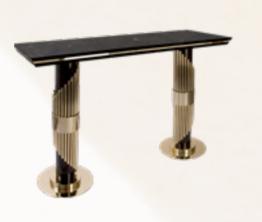

STREAMLINE TABLE LAMP
PAGE 34

STREAMLINE TABLE LAMP
PAGE 38

STREAMLINE CONSOLE
PAGE 40

STREAMLINE BAR TABLE PAGE 44

STREAMLINE FLOWER POT PAGE 45

## Meet Streamline Collection

Streamline Collection was conceived to be distinctive and stand out for its design, becoming the perfect fit for curated interiors that combine a diversity of styles. Long gold-plated brass tubes give the design a whole exclusive and deluxe look, setting another level with its distinctive appearance. This recipe of rich materials and sleek lines inspired by art-deco architecture makes the Streamline collection desirable.