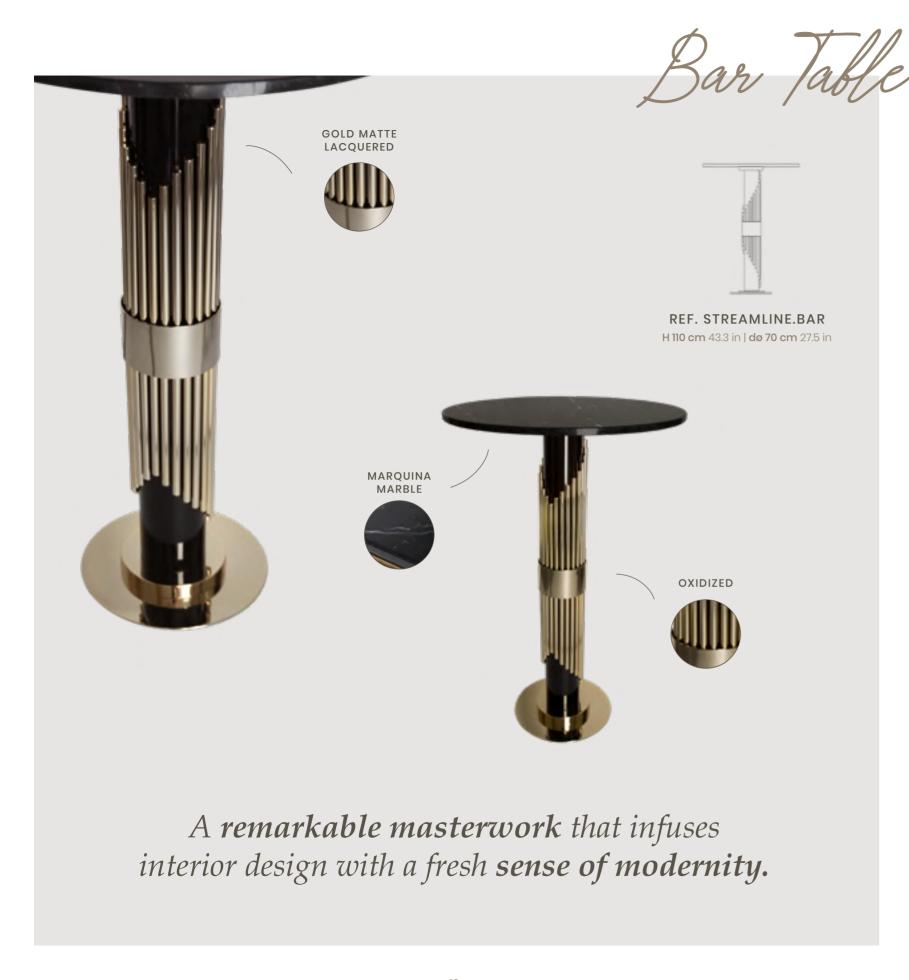

## Meet Streamline Collection

Streamline Collection was conceived to be distinctive and stand out for its design, becoming the perfect fit for curated interiors that combine a diversity of styles. Long gold-plated brass tubes give the design a whole exclusive and deluxe look, setting another level with its distinctive appearance. This recipe of rich materials and sleek lines inspired by art-deco architecture makes the Streamline collection desirable.