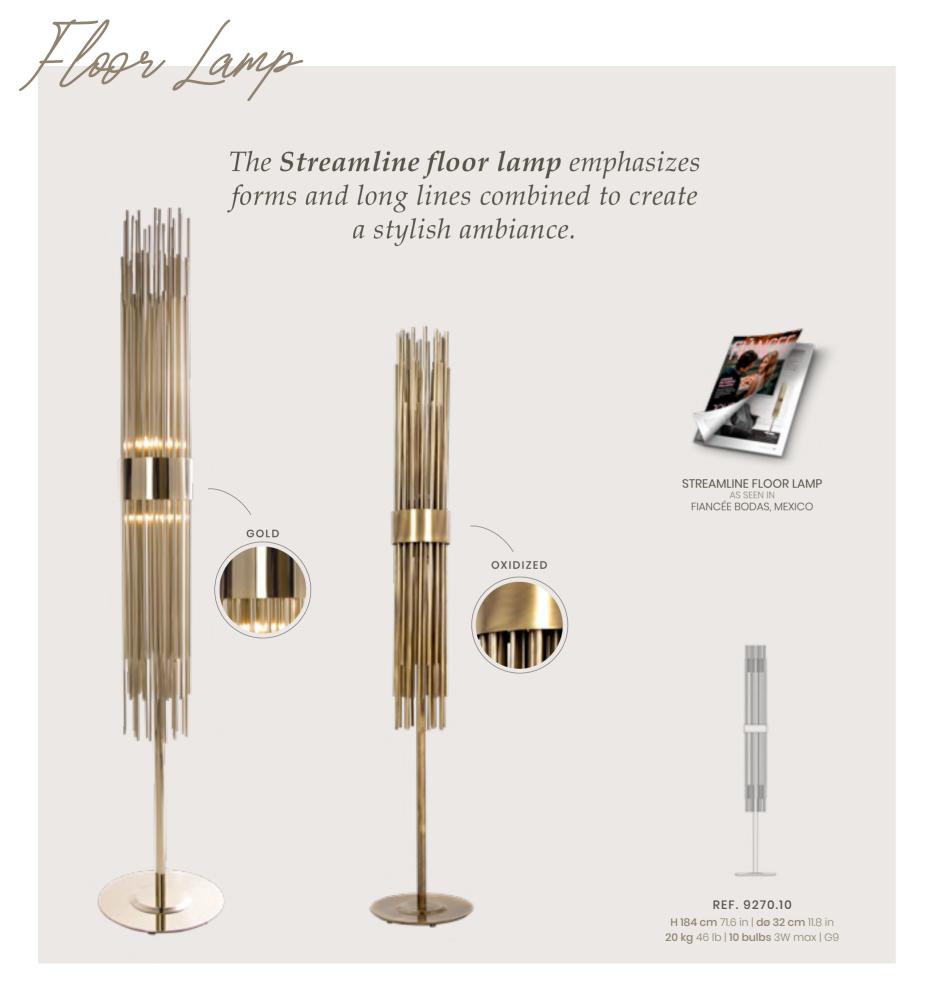

## Meet Streamline Collection

Streamline Collection was conceived to be distinctive and stand out for its design, becoming the perfect fit for curated interiors that combine a diversity of styles. Long gold-plated brass tubes give the design a whole exclusive and deluxe look, setting another level with its distinctive appearance. This recipe of rich materials and sleek lines inspired by art-deco architecture makes the Streamline collection desirable.