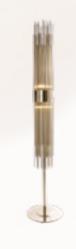

This **elegant table lamp** features a white lacquered structure with gold plated brass tubes.

Table Lamp

This recipe of rich materials and sleek lines inspired by art-deco architecture make the Streamline table lamp desirable.

REF. 9270.5 H 70 cm 27.5 in | dø 20 cm 7.8 in 8 kg 17 lb | 5 bulbs G9

M.+351 911 868 019 T +351 224 853 170

www.castrolighting.com press@castrolighting.com

M.+351 911 868 019 T +351 224 853 170

www.castrointeriors.com press@castrolighting.com